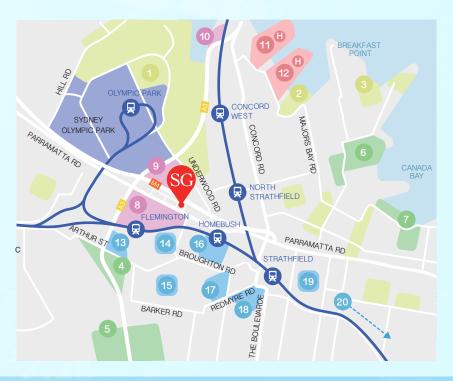

At Scarlett Gardens, you're in the new epicentre of activity, surrounded by parks and sporting complexes, shopping and retail precincts,

### PERFECTLY LOCATED

Convenient network of public transport with trains, buses and ferries on the door step, you are spoilt for choice. Choose one of the many trains stations nearby for a quick 25 minute ride to the city CBD for work. Highly connected to Sydney's road network, getting to your destination has never been easier with Parramatta Road, the M4 and new Westconnex.

At Scarlett Gardens, you're just minutes away for easy access to shopping, dining and entertainment precincts. Take in a concert at Sydney Olympic Park, shop for your fresh produce at the Flemington markets, pop to Rhodes Waterside for cinema fun and a shopping expedition, or the Bakehouse Quarter for dining. You have so much choice.

Stroll along the foreshore from Canada Bay to Breakfast Point and enjoy the best of Sydney living, or attempt the Bay Run around Iron Cove.